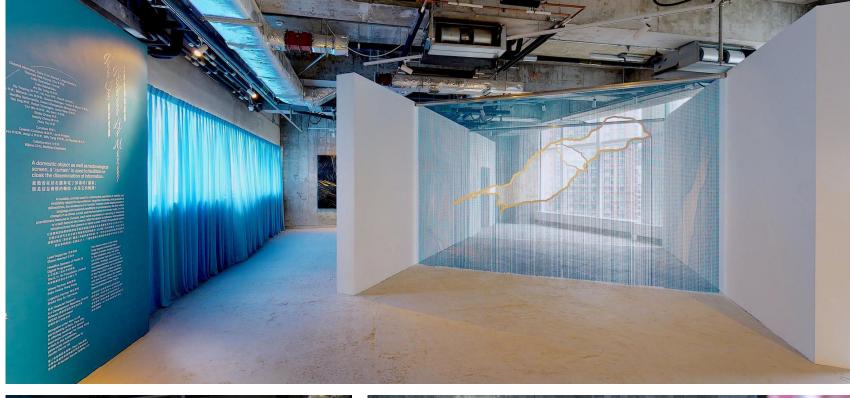

## Soho House White Box

A 3,900 sqft raw and versatile space, ideal for art exhibitions, pop ups, brand events, private sales and product launches. With surrounding windows, there is plenty of bright and natural light

Rental fee HKD 25,000 per day HKD 100,000 per week

| Setup    | Capacity |
|----------|----------|
| Sitting  | 120      |
| Standing | 220      |

For more information please contact privatehire.hongkong@sohohouse.com