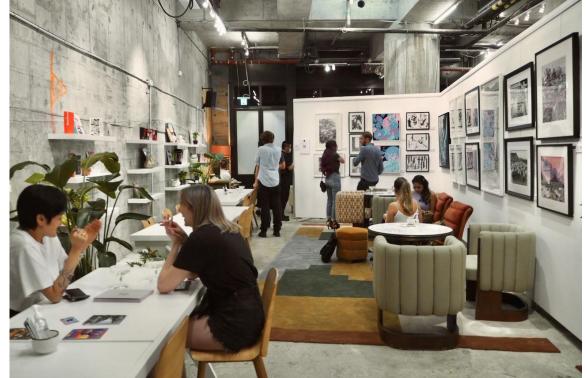

# Ground Floor Space

A 1,600 sqft raw and versatile space, ideal for art exhibitions, pop ups, brand events, private sales and product launches. With direct street access and an exclusive window space for advertisement, this space is a prime venue set on Des Voeux Road West.

Rental fee HKD 50,000 per day HKD 300,000 per week

| Setup    | Capacity |
|----------|----------|
| Sitting  | 60       |
| Standing | 100      |