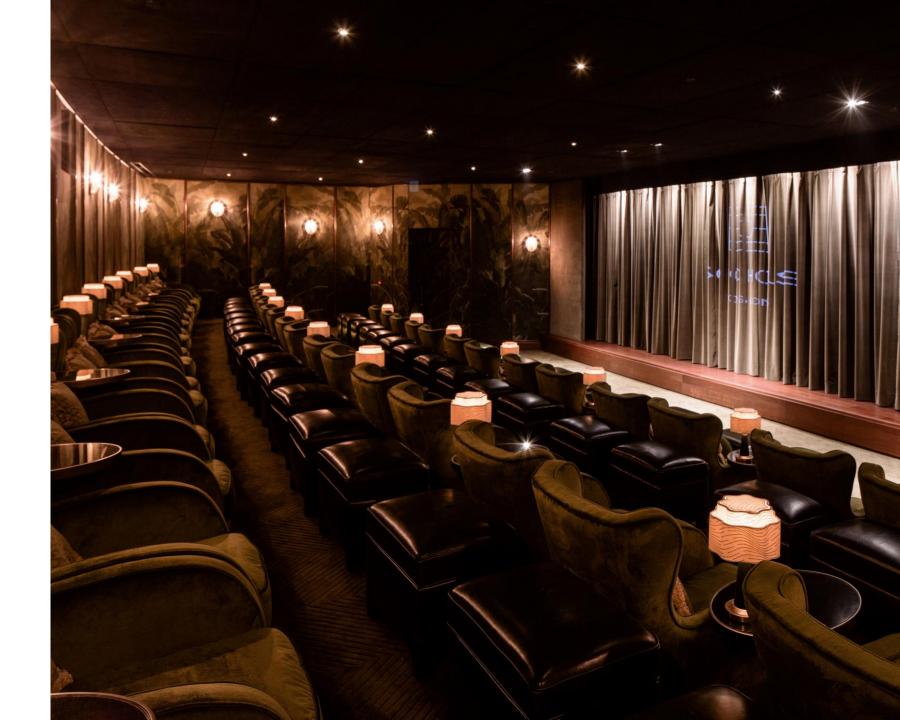

#### The Screen

Present a big pitch or host a movie night at our cinema room equipped with a 4K 3D display with Dolby Atmos surround sound.

Rental fee HKD 1,200 per hour (Minimum 2 hours)

| Setup   | Capacity |
|---------|----------|
| Sitting | 48       |