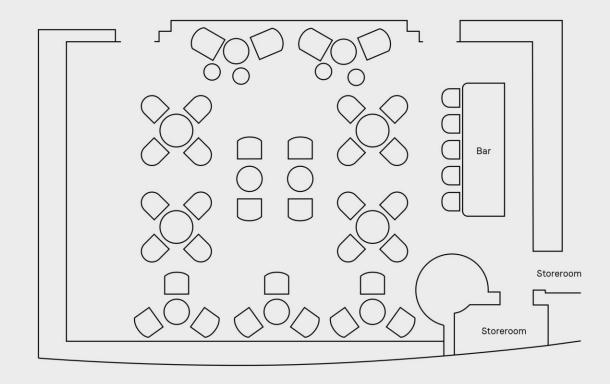

#### Green Room

This space features a low stage with a large screen as well as its own bar, making it ideal for cocktail receptions, casual screenings and company presentations.

Mon-Thur F&B Minimum spend Lunch: HKD 7,500 + 10% s.c. Dinner: HKD 15,000 + 10% s.c.

Fri-Sun and Public Holidays F&B Minimum spend

Lunch: HKD 10,000 + 10% s.c. Dinner: HKD 20,000 + 10% s.c.

(4 hours dining time)

| Capacity |
|----------|
| 22       |
| 30       |
|          |

Green Room Dining Seating