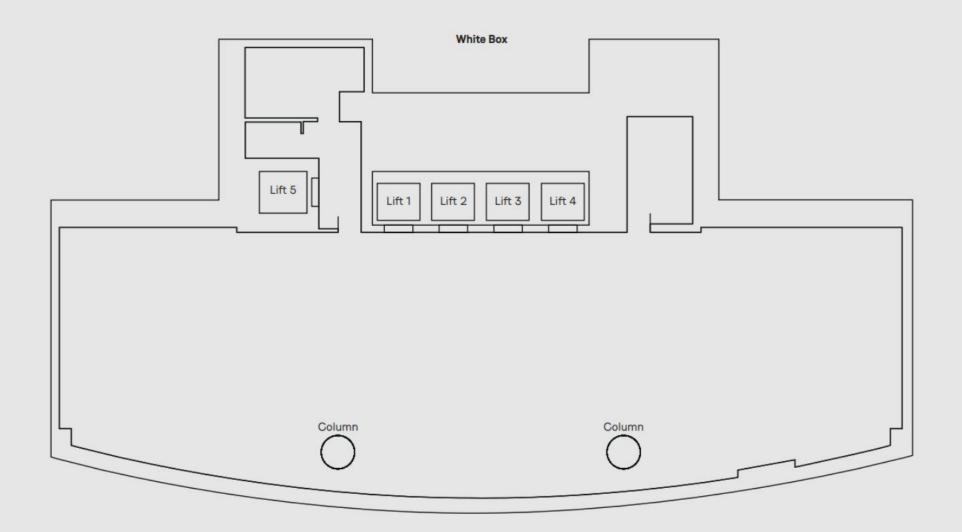

## Soho House White Box

A 3,900 sqft raw and versatile space, ideal for art exhibitions, pop ups, brand events, private sales and product launches. With surrounding windows, there is plenty of bright and natural light

Rental fee HKD 25,000 per day HKD 100,000 per week

| Setup    | Capacity |
|----------|----------|
| Sitting  | 120      |
| Standing | 220      |

For more information please contact privatehire.hongkong@sohohouse.com