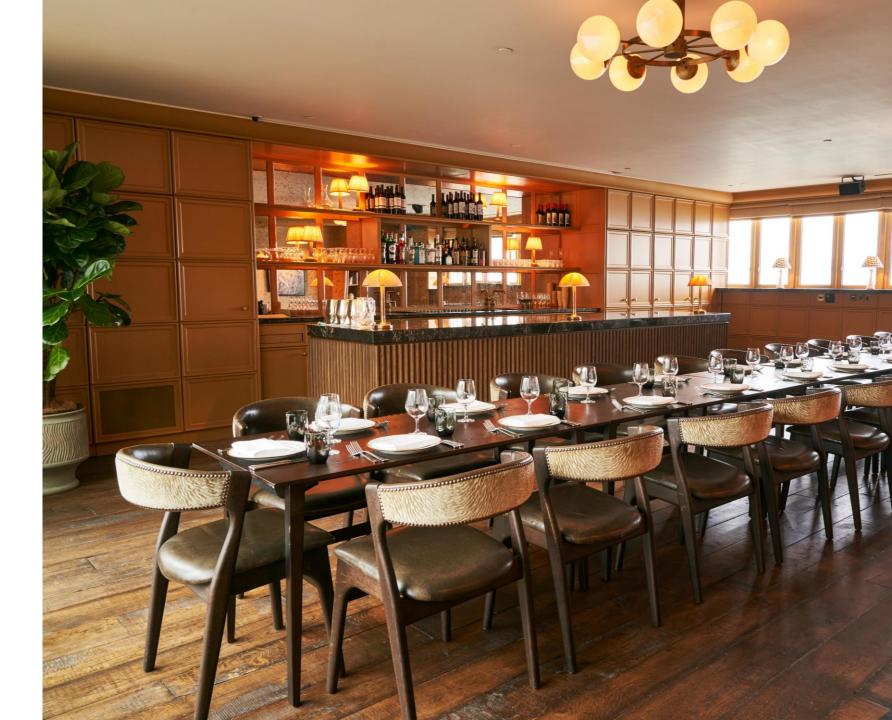

#### Yellow Room

Featuring an in-room bar, this space has views of Victoria Harbour and the cityscape on both sides.

Mon-Thur F&B Minimum spend Lunch: HKD 7,500 + 10% s.c. Dinner: HKD 15,000 + 10% s.c.

Fri-Sun and Public Holidays F&B Minimum spend

Lunch: HKD 10,000 + 10% s.c. Dinner: HKD 20,000 + 10% s.c.

(4 hours dining time)

| Setup    | Capacity |
|----------|----------|
| Sitting  | 26       |
| Standing | 30       |

Lounge

Bar

Yellow Room