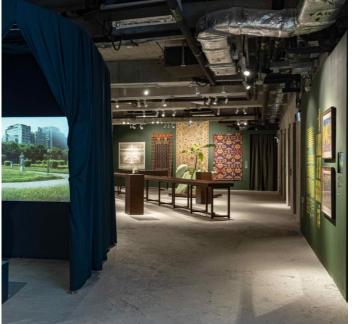

# **Our Public Event Spaces**

Open to Members and Non-Members, our two event spaces provide access for public events from exhibitions, large installations, cocktail events and other company or private functions.

#### **House Studio**

House Studio is comprised of over 2,500 square feet of event space for shows, exhibitions, and company events.

Floor to underside of lighting grid - 3.175m Floor to underside of beam – 4.2m Floor to underside of slab – 4.8m