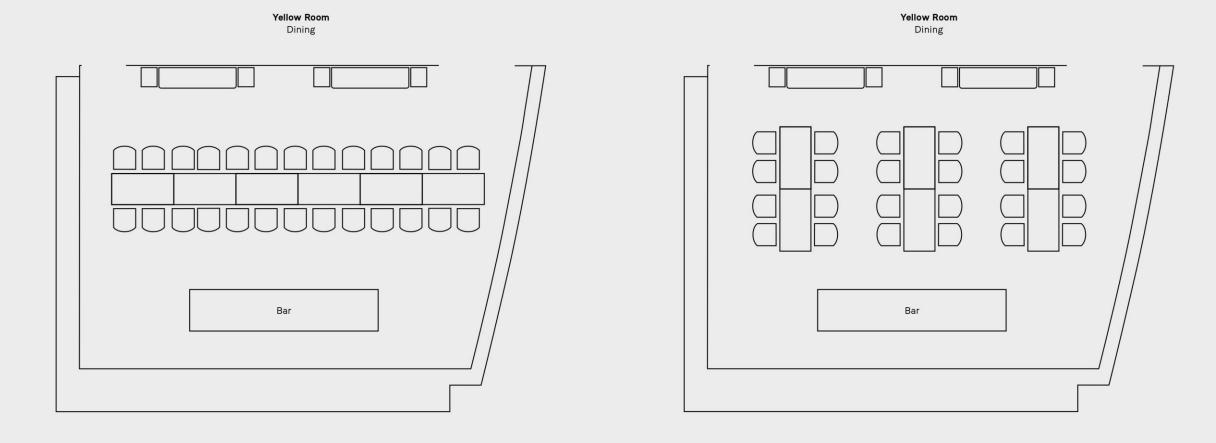

#### Yellow Room

Featuring an in-room bar, this space has views of Victoria Harbour and the cityscape on both sides.

Mon-Thur F&B Minimum spend Lunch: HKD 7,500 + 10% s.c. Dinner: HKD 15,000 + 10% s.c.

Fri-Sun and Public Holidays F&B Minimum spend

Lunch: HKD 10,000 + 10% s.c. Dinner: HKD 20,000 + 10% s.c.

(4 hours dining time)

| Setup    | Capacity |
|----------|----------|
| Sitting  | 26       |
| Standing | 30       |

Lounge

Bar

Yellow Room