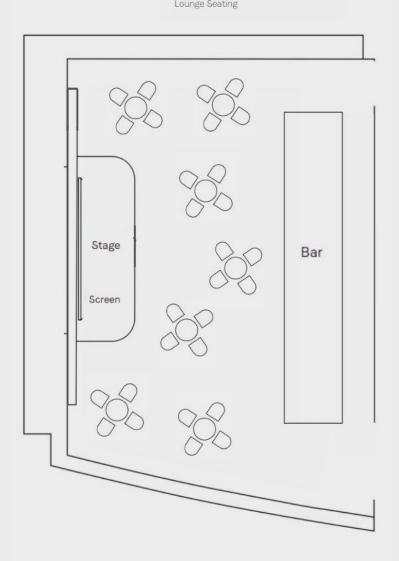

#### Green Room

This space features a low stage with a large screen as well as its own bar, making it ideal for cocktail receptions, casual screenings and company presentations.

Mon-Thur F&B Minimum spend Lunch: HKD 7,500 + 10% s.c. Dinner: HKD 15,000 + 10% s.c.

Fri-Sun and Public Holidays F&B Minimum spend

Lunch: HKD 10,000 + 10% s.c. Dinner: HKD 20,000 + 10% s.c.

(4 hours dining time)

| Capacity |
|----------|
| 22       |
| 30       |
|          |

Green Room Dining Seating