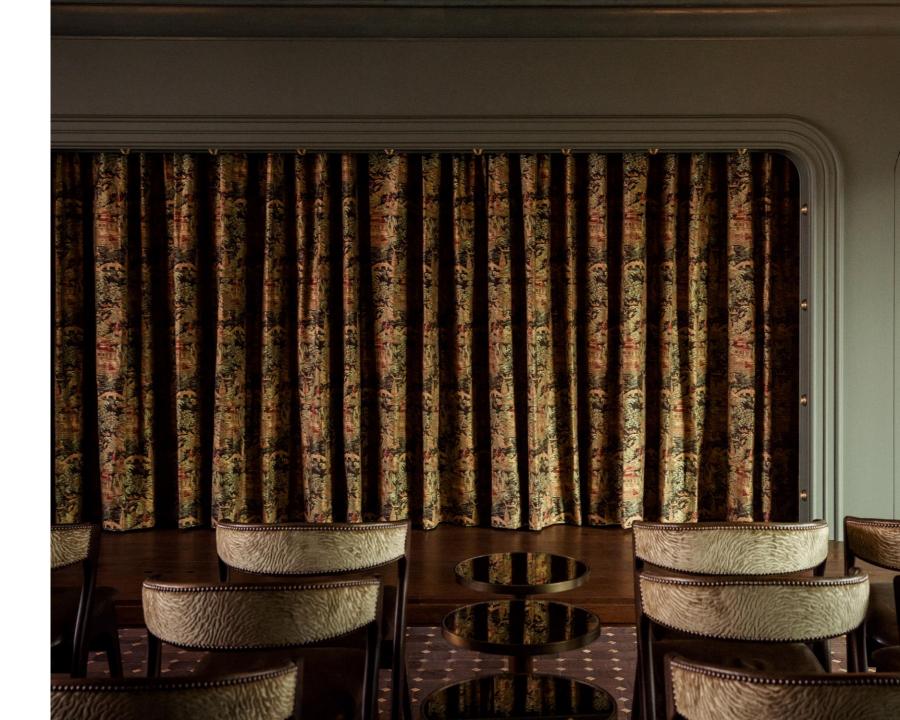

#### Green Room

This space features a low stage with a large screen as well as its own bar, making it ideal for cocktail receptions, casual screenings and company presentations.

Mon-Thur F&B Minimum spend Lunch: HKD 7,500 + 10% s.c. Dinner: HKD 15,000 + 10% s.c.

Fri-Sun and Public Holidays F&B Minimum spend

Lunch: HKD 10,000 + 10% s.c. Dinner: HKD 20,000 + 10% s.c.

(4 hours dining time)

| Capacity |
|----------|
| 22       |
| 30       |
|          |

Green Room Dining Seating