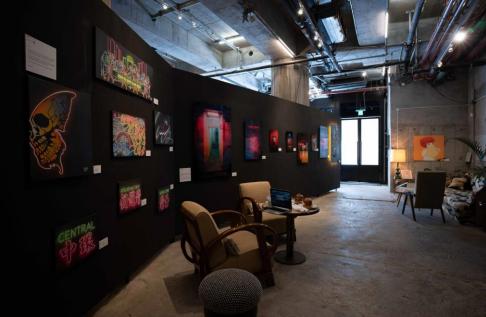

# Ground Floor Space

A 1,600 sqft raw and versatile space, ideal for art exhibitions, pop ups, brand events, private sales and product launches. With direct street access and an exclusive window space for advertisement, this space is a prime venue set on Des Voeux Road West.

## Soho House White Box

A 3,900 sqft raw and versatile space, ideal for art exhibitions, pop ups, brand events, private sales and product launches. With surrounding windows, there is plenty of bright and natural light