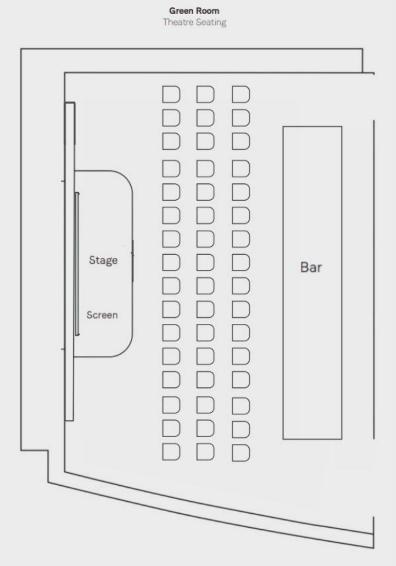

#### Green Room

This space features a low stage with a large screen as well as its own bar, making it ideal for cocktail receptions, casual screenings and company presentations.

Mon-Thur F&B Minimum spend Lunch: HKD 7,500 + 10% s.c. Dinner: HKD 15,000 + 10% s.c.

Fri-Sun and Public Holidays F&B Minimum spend

Lunch: HKD 10,000 + 10% s.c. Dinner: HKD 20,000 + 10% s.c.

(4 hours dining time)

| Capacity |
|----------|
| 22       |
| 30       |
|          |

Green Room Dining Seating