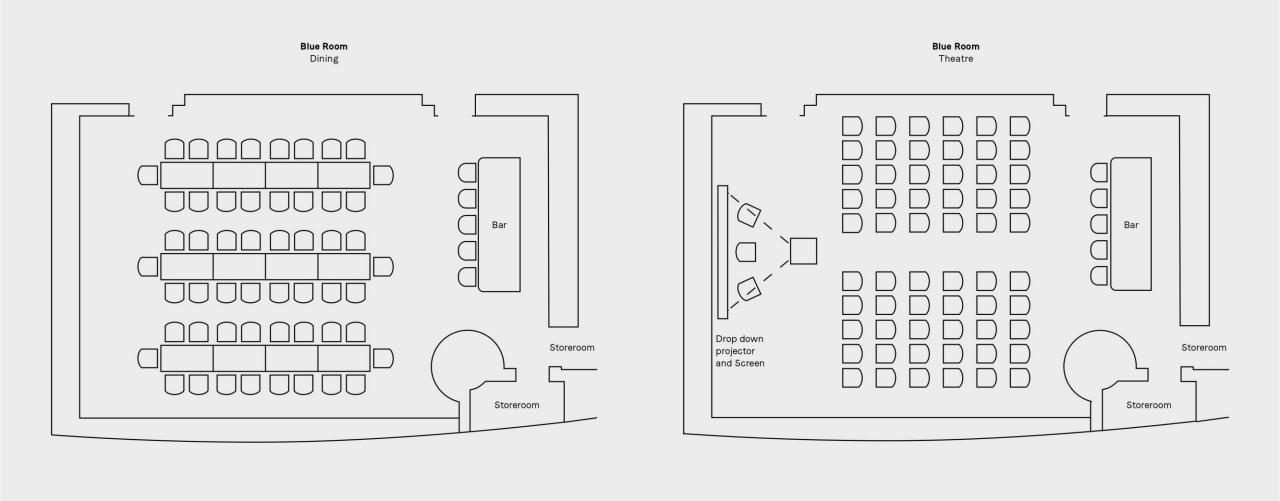

#### Blue Room

Featuring a view of the city, this space has its own bar and is ideal for private receptions and celebrations.

Mon-Thur F&B Minimum spend Lunch: HKD 15,000 + 10% s.c. Dinner: HKD 30,000 + 10% s.c.

Fri-Sun and Public Holidays F&B Minimum spend

Lunch: HKD 20,000 + 10% s.c. Dinner: HKD 40,000 + 10% s.c.

(4 hours dining time)

| Setup    | Capacity |
|----------|----------|
| Sitting  | 60       |
| Standing | 90       |

Meeting Drop down Storeroom projector and Screen Storeroom

Blue Room