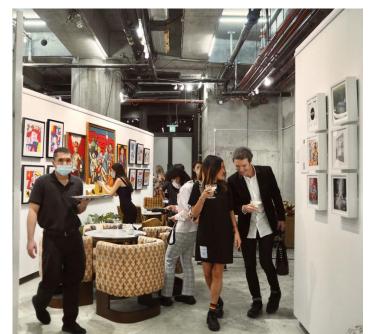

# Ground Floor Space

A 1,600 sqft raw and versatile space, ideal for art exhibitions, pop ups, brand events, private sales and product launches. With direct street access and an exclusive window space for advertisement, this space is a prime venue set on Des Voeux Road West.

## Soho House White Box

A 3,900 sqft raw and versatile space, ideal for art exhibitions, pop ups, brand events, private sales and product launches. With surrounding windows, there is plenty of bright and natural light