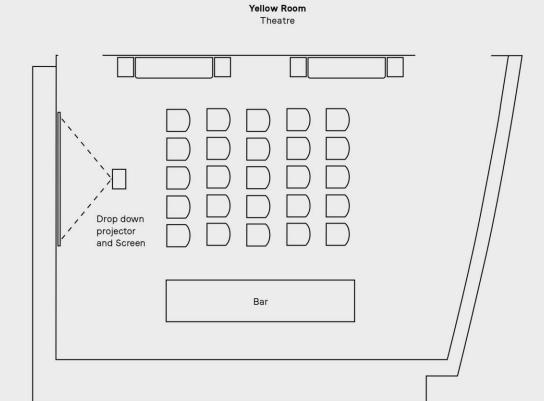

#### Yellow Room

Featuring an in-room bar, this space has views of Victoria Harbour and the cityscape on both sides.

Mon-Thur F&B Minimum spend Lunch: HKD 7,500 + 10% s.c. Dinner: HKD 15,000 + 10% s.c.

Fri-Sun and Public Holidays F&B Minimum spend

Lunch: HKD 10,000 + 10% s.c. Dinner: HKD 20,000 + 10% s.c.

(4 hours dining time)

| Setup    | Capacity |
|----------|----------|
| Sitting  | 26       |
| Standing | 30       |

Lounge

Bar

Yellow Room

#### Yellow Room Meeting