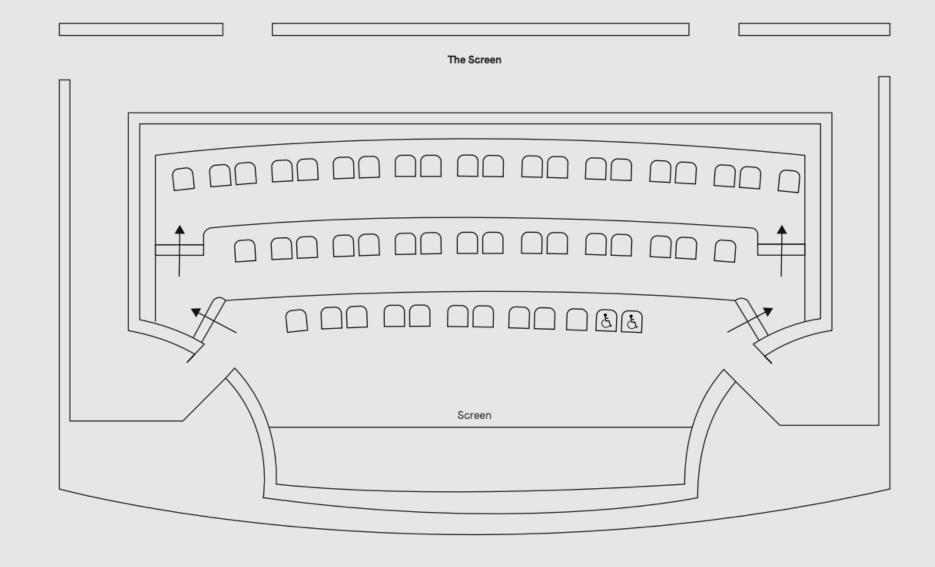

#### The Screen

Present a big pitch or host a movie night at our cinema room equipped with a 4K 3D display with Dolby Atmos surround sound.

Rental fee HKD 1,200 per hour (Minimum 2 hours)

| Setup   | Capacity |
|---------|----------|
| Sitting | 48       |