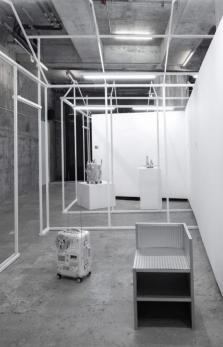

# Ground Floor Space

A 1,600 sqft raw and versatile space, ideal for art exhibitions, pop ups, brand events, private sales and product launches. With direct street access and an exclusive window space for advertisement, this space is a prime venue set on Des Voeux Road West.

Rental fee HKD 50,000 per day HKD 300,000 per week

| Setup    | Capacity |
|----------|----------|
| Sitting  | 60       |
| Standing | 100      |