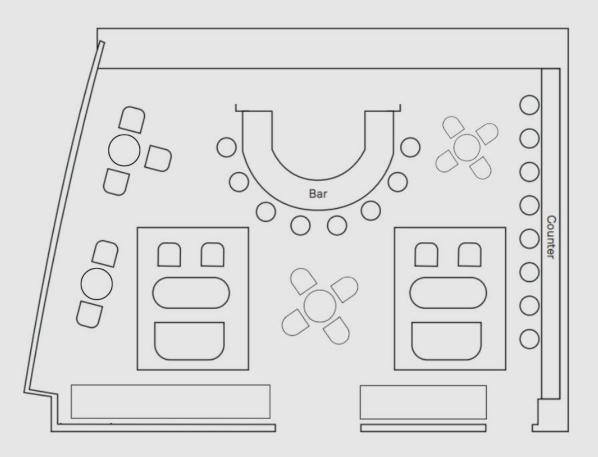

#### Yellow Room

Featuring an in-room bar, this space has views of Victoria Harbour and the cityscape on both sides.

Mon-Thur F&B Minimum spend Lunch: HKD 7,500 + 10% s.c. Dinner: HKD 15,000 + 10% s.c.

Fri-Sun and Public Holidays F&B Minimum spend

Lunch: HKD 10,000 + 10% s.c. Dinner: HKD 20,000 + 10% s.c.

(4 hours dining time)

| Setup    | Capacity |
|----------|----------|
| Sitting  | 26       |
| Standing | 30       |

Lounge

Bar

Yellow Room