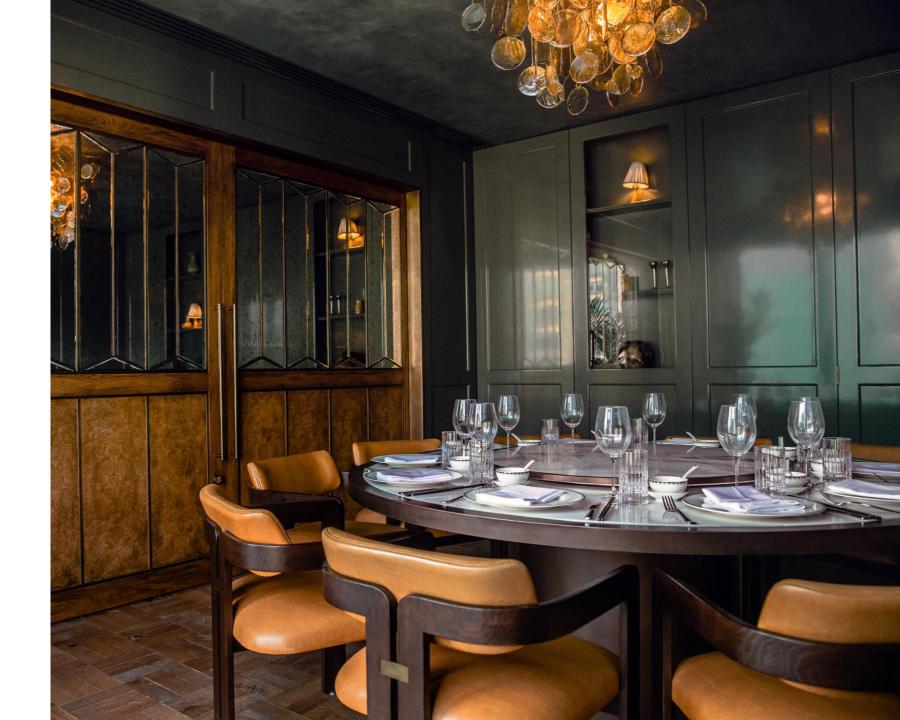

### Lazy Sam Room

This space features a round dining table and a Lazy Susan, best suited for intimate lunch or dinner parties. A TV is also available for corporate meetings.

Mon-Thur F&B Minimum spend Lunch: HKD 2,000 + 10% s.c. Dinner: HKD 4,000 + 10% s.c.

Fri-Sun and Public Holidays F&B Minimum spend

Lunch: HKD 3,000 + 10% s.c. . Dinner: HKD 5,000 + 10% s.c.

(4 hours dining time)

| Setup   | Capacity |  |
|---------|----------|--|
| Sitting | 10       |  |