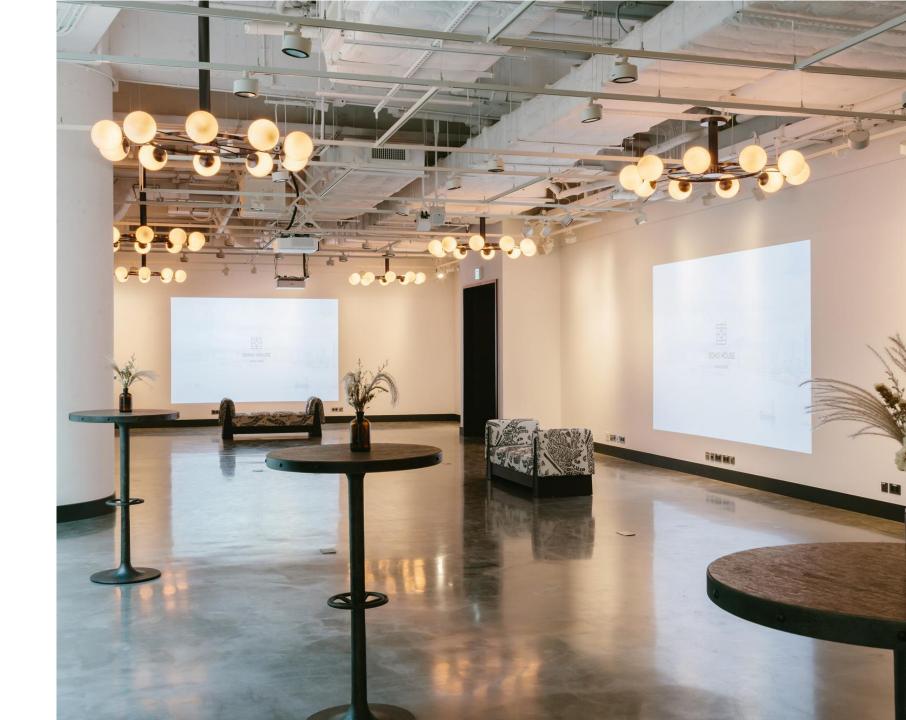

#### **House Studio**

House Studio is comprised of over 2,500 square feet of event space for shows, exhibitions, and company events.

Floor to underside of lighting grid - 3.175m Floor to underside of beam – 4.2m Floor to underside of slab – 4.8m

Length – 27.6m Width (at pantry) – 9.3m Width (at bar) – 7.5m

Rental fee HKD 10,000 per hour (minimum 4 hours) HKD 100,000 per day

| Setup    | Capacity |  |
|----------|----------|--|
| Sitting  | 120      |  |
| Standing | 220      |  |