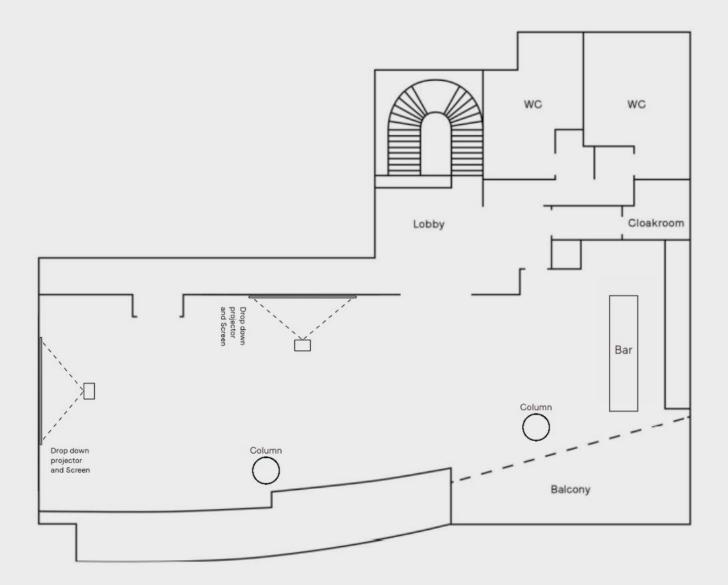

#### Blue Room

Featuring a view of the city, this space has its own bar and is ideal for private receptions and celebrations.

Mon-Thur F&B Minimum spend Lunch: HKD 15,000 + 10% s.c. Dinner: HKD 30,000 + 10% s.c.

Fri-Sun and Public Holidays F&B Minimum spend

Lunch: HKD 20,000 + 10% s.c. Dinner: HKD 40,000 + 10% s.c.

(4 hours dining time)

| Setup    | Capacity |
|----------|----------|
| Sitting  | 60       |
| Standing | 90       |

Meeting Drop down Storeroom projector and Screen Storeroom

Blue Room