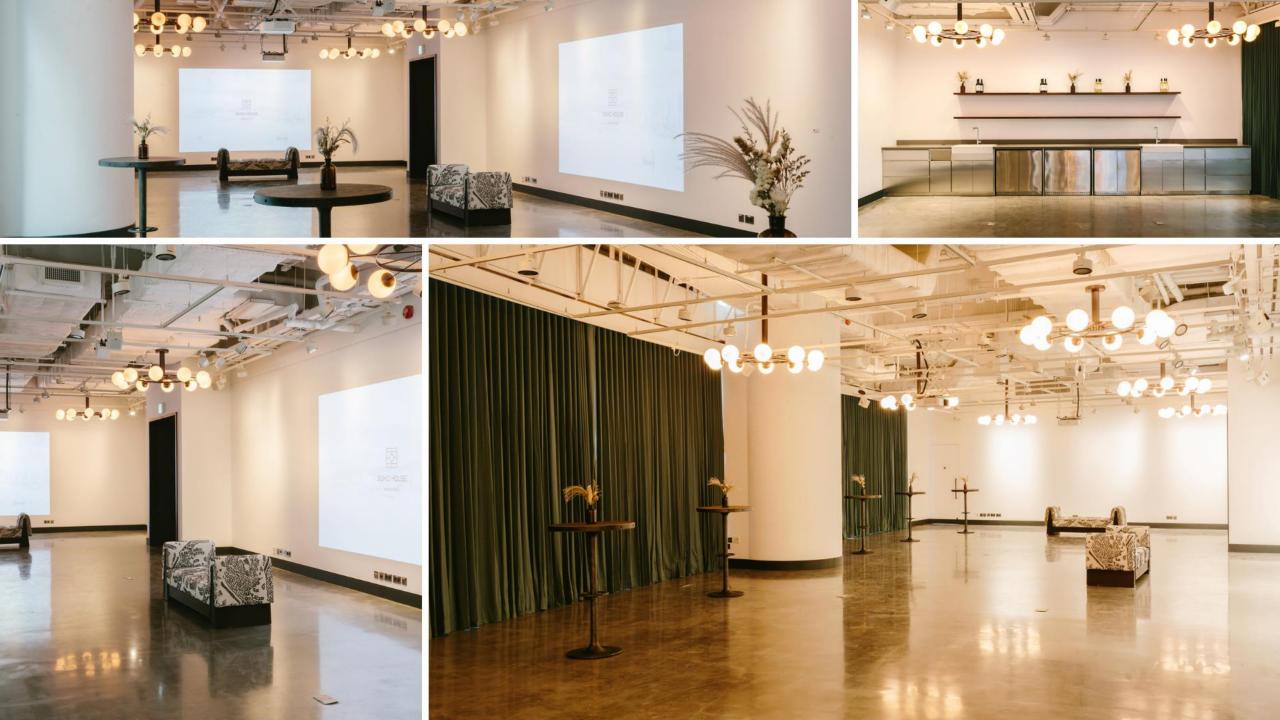

#### **House Studio**

House Studio is comprised of over 2,500 square feet of event space for shows, exhibitions, and company events.

Floor to underside of lighting grid - 3.175m Floor to underside of beam – 4.2m Floor to underside of slab – 4.8m

Length – 27.6m Width (at pantry) – 9.3m Width (at bar) – 7.5m

Rental fee HKD 10,000 per hour (minimum 4 hours) HKD 100,000 per day

| Setup    | Capacity |  |
|----------|----------|--|
| Sitting  | 120      |  |
| Standing | 220      |  |