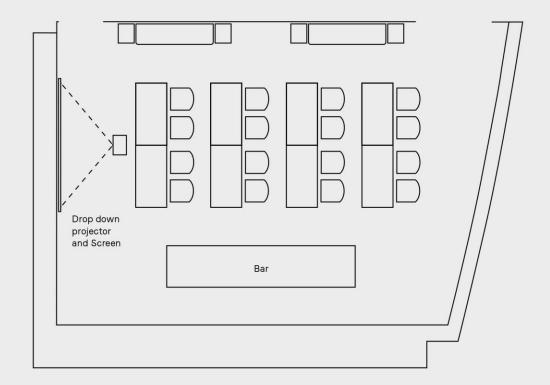

#### Yellow Room

Featuring an in-room bar, this space has views of Victoria Harbour and the cityscape on both sides.

Mon-Thur F&B Minimum spend Lunch: HKD 7,500 + 10% s.c. Dinner: HKD 15,000 + 10% s.c.

Fri-Sun and Public Holidays F&B Minimum spend

Lunch: HKD 10,000 + 10% s.c. Dinner: HKD 20,000 + 10% s.c.

(4 hours dining time)

| Setup    | Capacity |
|----------|----------|
| Sitting  | 26       |
| Standing | 30       |

Lounge

Bar

Yellow Room

#### Yellow Room Meeting