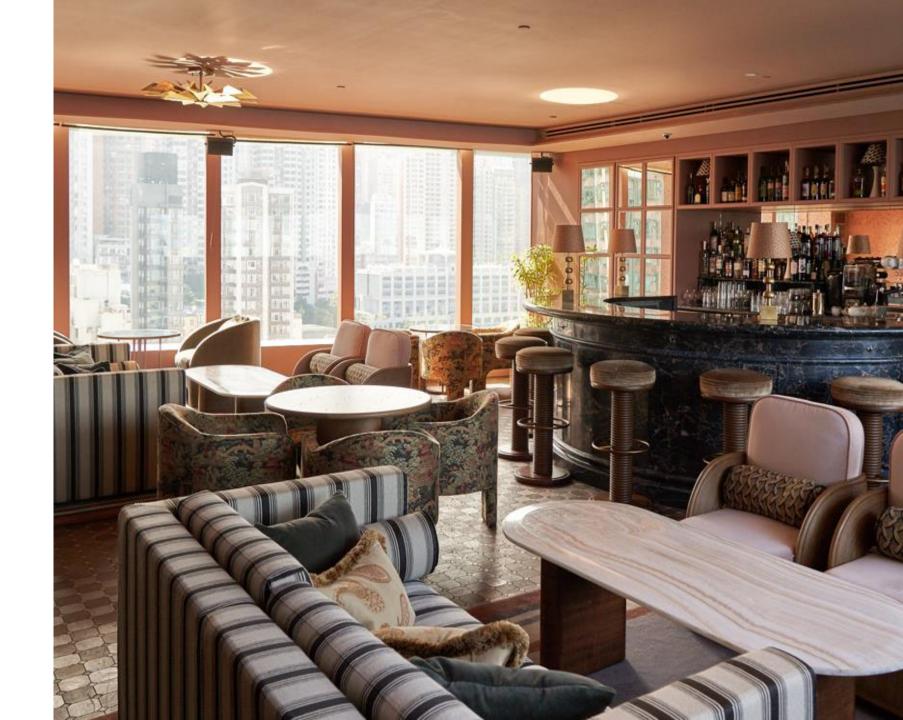

#### Yellow Room

Featuring an in-room bar, this space has views of Victoria Harbour and the cityscape on both sides.

Mon-Thur F&B Minimum spend Lunch: HKD 7,500 + 10% s.c. Dinner: HKD 15,000 + 10% s.c.

Fri-Sun and Public Holidays F&B Minimum spend

Lunch: HKD 10,000 + 10% s.c. Dinner: HKD 20,000 + 10% s.c.

(4 hours dining time)

| Setup    | Capacity |
|----------|----------|
| Sitting  | 26       |
| Standing | 30       |

Lounge

Bar

Yellow Room