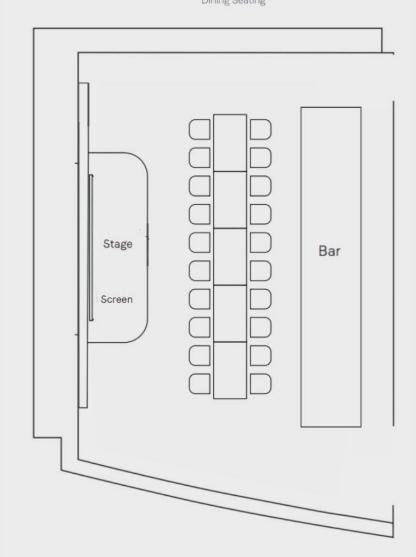

#### Green Room

This space features a low stage with a large screen as well as its own bar, making it ideal for cocktail receptions, casual screenings and company presentations.

Mon-Thur F&B Minimum spend Lunch: HKD 7,500 + 10% s.c. Dinner: HKD 15,000 + 10% s.c.

Fri-Sun and Public Holidays F&B Minimum spend

Lunch: HKD 10,000 + 10% s.c. Dinner: HKD 20,000 + 10% s.c.

(4 hours dining time)

| Capacity |
|----------|
| 22       |
| 30       |
|          |

Green Room Dining Seating