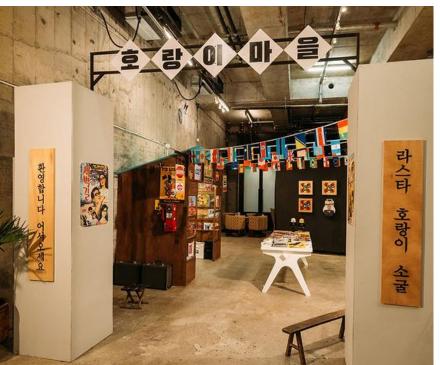

# Ground Floor Space

A 1,600 sqft raw and versatile space, ideal for art exhibitions, pop ups, brand events, private sales and product launches. With direct street access and an exclusive window space for advertisement, this space is a prime venue set on Des Voeux Road West.

Rental fee HKD 50,000 per day HKD 300,000 per week

| Setup    | Capacity |
|----------|----------|
| Sitting  | 60       |
| Standing | 100      |