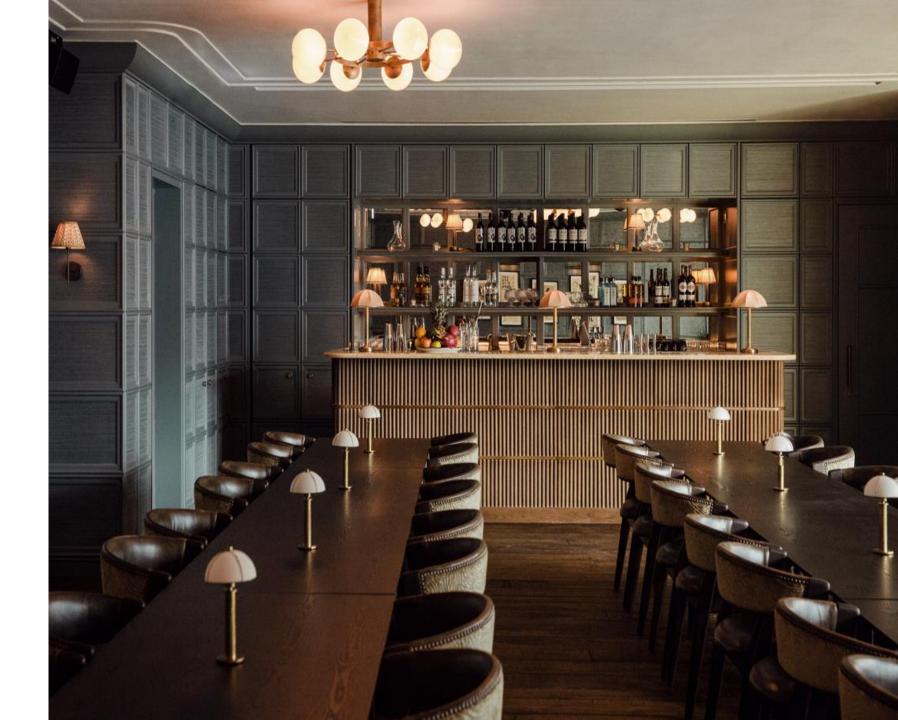

#### Blue Room

Featuring a view of the city, this space has its own bar and is ideal for private receptions and celebrations.

Mon-Thur F&B Minimum spend Lunch: HKD 15,000 + 10% s.c. Dinner: HKD 30,000 + 10% s.c.

Fri-Sun and Public Holidays F&B Minimum spend

Lunch: HKD 20,000 + 10% s.c. Dinner: HKD 40,000 + 10% s.c.

(4 hours dining time)

| Setup    | Capacity |
|----------|----------|
| Sitting  | 60       |
| Standing | 90       |