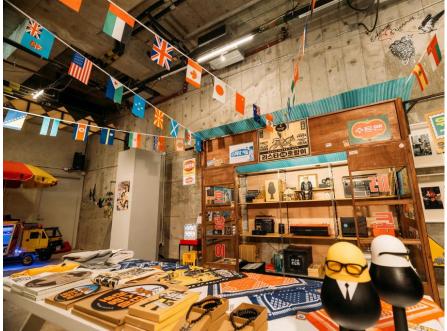

# Ground Floor Space

A 1,600 sqft raw and versatile space, ideal for art exhibitions, pop ups, brand events, private sales and product launches. With direct street access and an exclusive window space for advertisement, this space is a prime venue set on Des Voeux Road West.

Rental fee HKD 50,000 per day HKD 300,000 per week

| Setup    | Capacity |
|----------|----------|
| Sitting  | 60       |
| Standing | 100      |